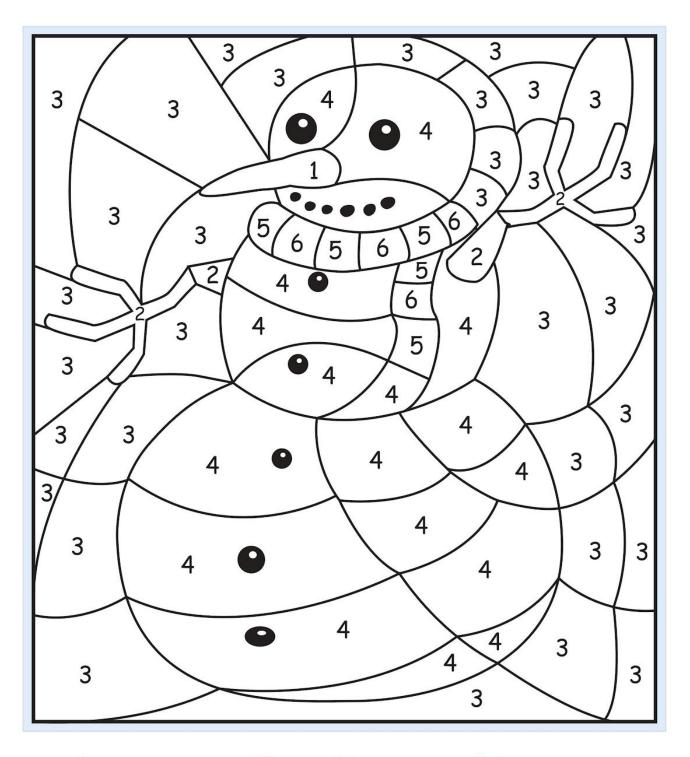

# WHERE'S OLAF?

## TRY AND FIND THE PLAYFUL SNOWMAN

1 = orange
3 = blue
5 = green
4 = white
6 = red

2 = brown