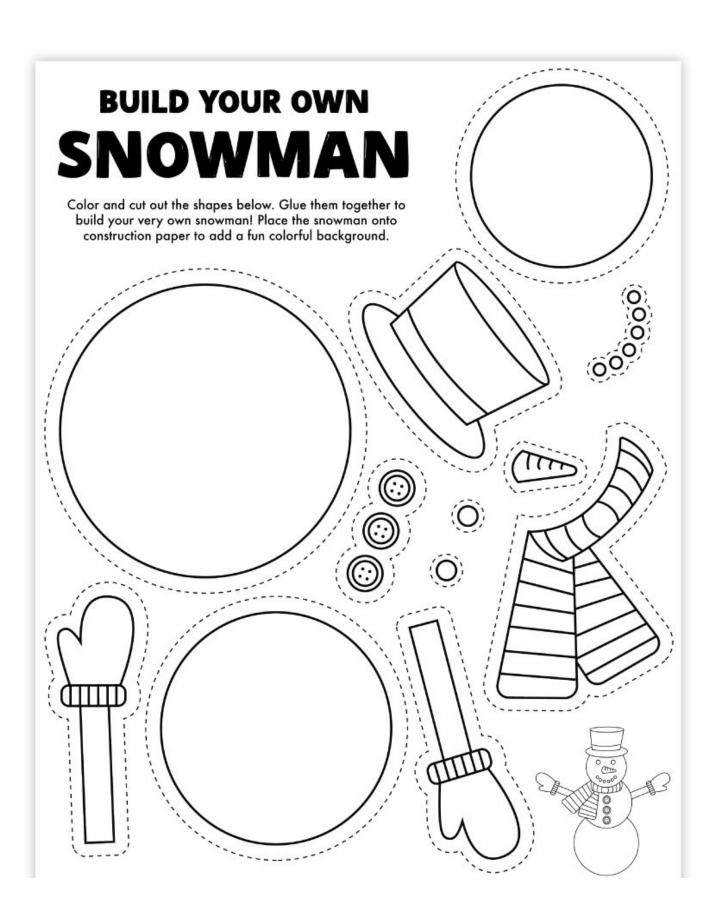

the snow | A plant covered in snow | Rock                    | Melted snow                   | Air/Breath            |
| Something small        | Car                     | Leaves still on a tree  | Animal/pet prints in the snow | Something<br>colorful |

#### **Snow Ice Cream**

You can make this as a tasty dessert at home with your parents permission! Here is a recipe for snow ice cream. It is best made with fresh snow and is super yummy!

- 1 cup of milk
- ⅓ cup sugar
- 1 teaspoon vanilla extract
- 1 pinch of salt
- 8 cups of fresh snow
- Sprinkles to top!
- 1. Whisk the milk, sugar, vanilla, and salt together in a bowl
- 2. Collect fresh snow in a different large bowl and then pour the mixture over and stir
- 3. Enjoy! Top with sprinkles

The snow does melt quickly so eat immediately