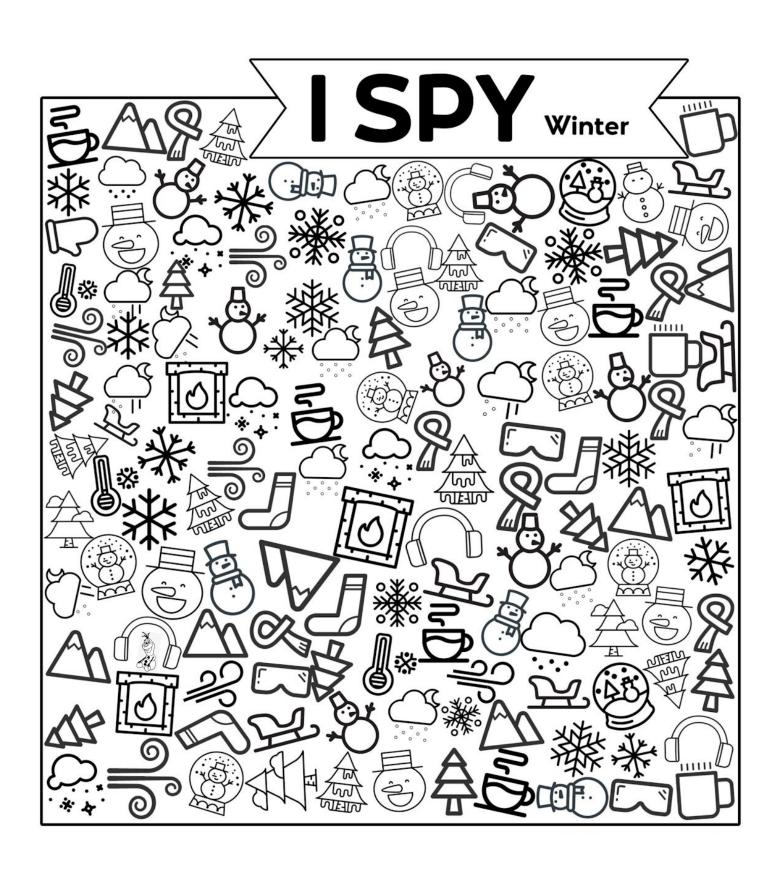

## **SCA Winter Activity Packet**



By Mr. Chris and Miss Emily



## SCA Winter Word

HAWM F X Δ B GMMR Α Z Μ F R 0 Ε Ζ N U S Α N  $\mathsf{C} \mathsf{W}$ C LZ Τ F X М Α Ζ Α Ε N CNΑ S റ W F R R R K R E E SJZT R

## **Word List**

AVALANCHE WINTER BLIZZARD ICICLE GLACIER FROZEN

WINTER FROST SNOW WIND ICICLE WATER THAW MELT FROZEN CLOUD COLD ICE

# WHERE'S OLAF?

## TRY AND FIND THE PLAYFUL SNOWMAN





1 = orange
3 = blue
5 = green
4 = white
6 = red

2 = brown



### Winter Bingo!

Take the time to look out your window or head outside with a parent's permission and cross off what you can find! Try to get 5 in a row, or black out the whole sheet!

| Icicle                 | Snowpile                | Person wearing<br>a hat | A leafless tree               | An animal in the snow |
|------------------------|-------------------------|-------------------------|-------------------------------|-----------------------|
| Bird                   | Cloud                   | A pine tree             | Dog                           | Snowman               |
| Shoveled area          | Snow blowing            | Free Space              | An icy spot                   | Snow falling          |
| Footp